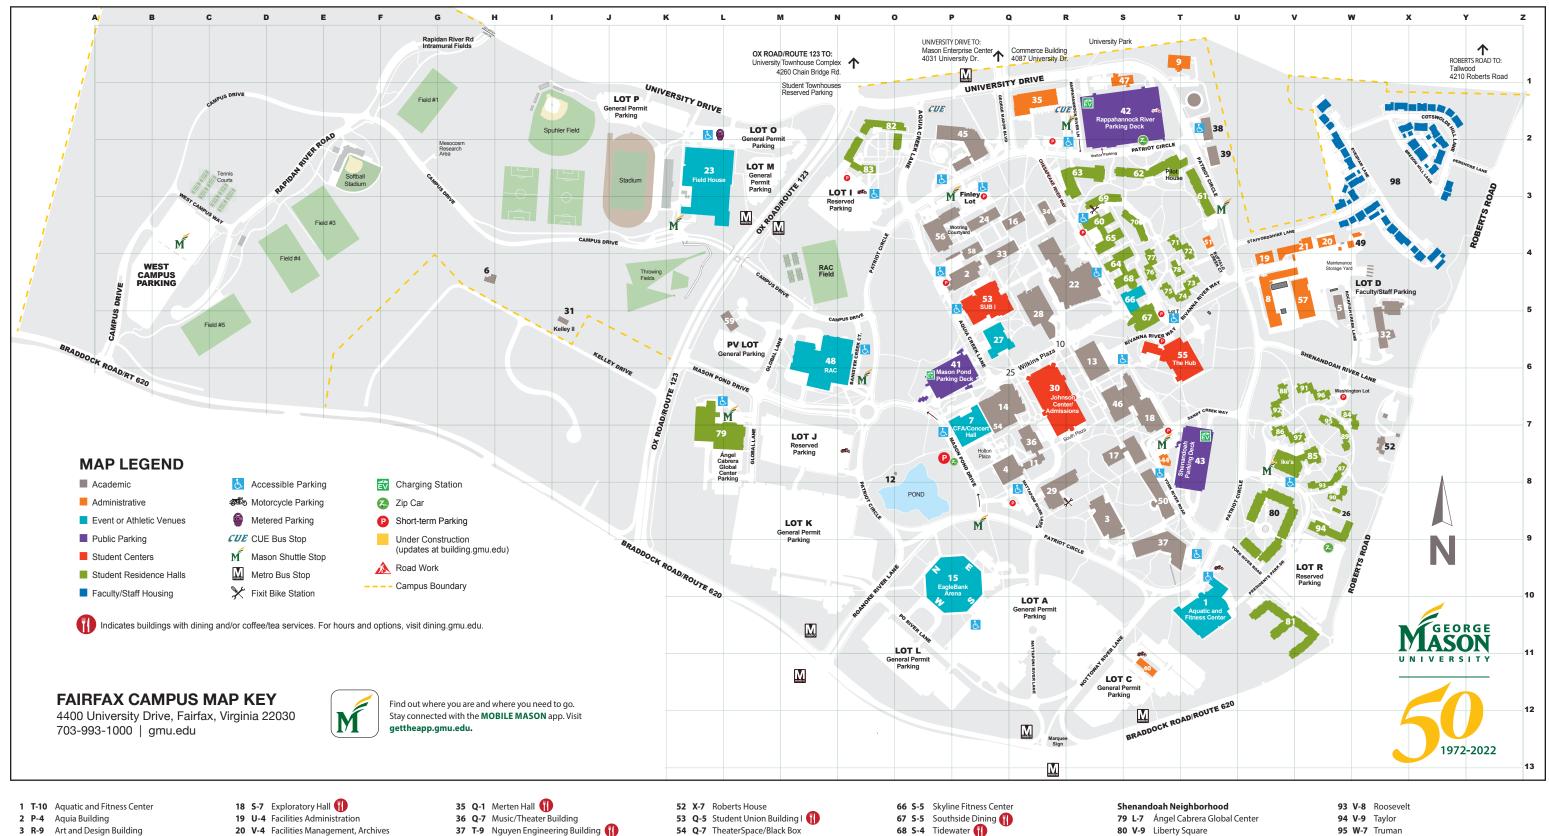

- 3 R-9 Art and Design Building 4 O-8 Buchanan Hall 5 W-5 Carow Hall 6 H-4 Carty House **7 P-7** Center for the Arts/Concert Hall 8 V-5 Central Heating and Cooling Plant 9 T-1 Child Development Center **10 R-6** Clock 11 Q-8 College Hall
- 12 O-8 Cross Cottage 13 R-6 David King Hall 14 Q-7 de Laski Performing Arts Building 15 P-10 EagleBank Arena 们 16 Q-3 East Building 17 S-8 Enterprise Hall
- 20 V-4 Facilities Management, Archives 21 V-4 Facilities Management, Operations 22 R-4 Fenwick Library 23 K-3 Field House and Module 24 Q-3 Finley Building 25 Q-6 George Mason Statue
- 26 W-9 Greenhouse 27 Q-6 Harris Theatre 28 Q-5 Horizon Hall 29 R-8 Innovation Hall
- 30 R-6 Johnson Center/Admissions **31 I-5** Kelley II - 10716 Kelley Drive
- 32 W-5 Krasnow Institute 33 Q-4 Krug Hall

34 R-3 Lecture Hall

- 46 S-7 Planetary Hall **47 S-1** Police and Safety Headquarters 49 W-4 Recycling Center

38 T-2 Northeast Module

39 T-2 Northeast Module II

41 P-6 Parking Deck, Mason Pond

42 S-1 Parking Deck, Rappahannock River

40 S-11 Nottoway Annex

50 T-8 Research Hall

51 U-4 Rivanna Module

- 43 T-8 Parking Deck, Shenandoah **44 S-7** Parking Services 45 P-2 Peterson Hall 48 N-6 Recreation and Athletic Complex (RAC)
- **55 T-6** The Hub 56 P-4 Thompson Hall **57 V-5** Warehouse, Customer Service Center 58 P-4 West Building 59 L-6 West PE Module STUDENT HOUSING Rappahannock Neighborhood 60 R-3 Blue Ridge 61 T-3 Eastern Shore

63 R-3 Northern Neck

**65 S-4** Sandbridge

64 S-4 Piedmont\*/Housing Office

- **62 S-3** Hampton Roads and Pilot House
- 68 S-4 Tidewater 69 S-3 Commonwealth 70 S-3 Dominion The Commons
- 71 T-4 Amherst 72 T-4 Brunswick 73 T-5 Carroll 74 T-5 Dickenson **75 T-5** Essex 76 S-4 Franklin 77 S-4 Gravson 78 T-4 Hanover
- 80 V-9 Liberty Square 81 V-11 Potomac Heights **82 O-2** Rogers 83 O-2 Whitetop Presidents Park

**92 V-7** Monroe

- **84 W-7** Adams **85 V-7** Eisenhower\* and Ike's Diner 86 V-7 Harrison 87 W-8 Jackson 88 V-6 Jefferson 89 W-7 Kennedy 90 W-8 Lincoln 91 V-6 Madison
- 95 W-7 Truman 96 W-6 Washington

**97 V-7** Wilson

## **FACULTY/STAFF HOUSING** 98 X-3 Masonvale

\*24-hour Residential Desk Stay up to date with construction information at building.gmu.edu. Revised 02/2022