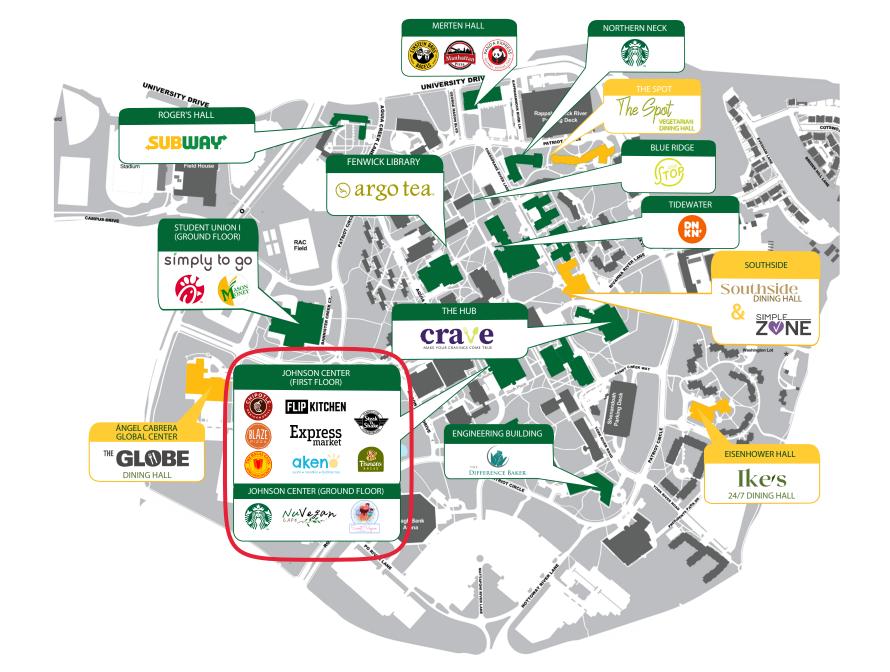

# SOUTHSIDE

Monday-Sunday: 8am-10pm Weekends: Continental Breakfast Only: 8am - 10:30am

#### GOLD RUSH

Monday - Friday: 11am-3pm Saturday-Sunday: Closed

#### STARBUCKS

Monday-Thursday: 7am-8pm GRUBHUB Friday: 7am - 5pm Saturday-Sunday: 11am-7pm

#### ONE STOP

Monday-Friday: 2pm -12am Saturday-Sunday: 4pm-12am

# DUNKIN'

Monday-Friday: 7am-5pm Saturday-Sunday: Closed

#### ARGO TEA

Monday-Thursday: 9am-7pm Friday: 9am-5pm Saturday-Sunday: Closed

#### CHICK-FIL-A

Monday-Thursday: 10:30am-8pm Friday: 10:30am-3pm Saturday-Sunday: Closed

# THE SPOT

Sunday- Thursday: 6pm-12am Friday-Saturday: Closed

# THE GLOBE

Monday-Thursday: 8am-8pm Friday:8am-2pm Saturday: Closed Sunday: 4pm-8pm

#### **EINSTEIN'S BAGELS**

Monday-Friday: 7:30am-5pm Saturday-Sunday: Closed

# PANDA EXPRESS

Monday-Thursday: 10:30am-9pm Friday: 10:30am-8pm Saturday-Sunday: 11am-5pm

# MANHATTAN PIZZA

Monday-Friday: 10am-9pm Saturday-Sunday: 11am-9pm

# **SUBWAY**

СПИВНИВ Monday-Thursday: 11am-3pm Friday-Sunday: Closed

# **IKE'S**

Monday-Sunday: 24 hours Weekends: Continental Breakfast Only: 8am - 10:30am

#### STEAK 'n SHAKE

Monday-Thursday: 11am-7pm Friday: 11am-5pm Saturday-Sunday: Closed

#### **AKENO SUSHI**

Monday-Friday: 11am-8pm Saturday-Sunday: Closed

# **FLIP KITCHEN**

Monday-Friday: 11am -7pm Saturday-Sunday: 11am-4pm

#### **EXPRESS**

Monday-Thursday: 8am-8pm Friday: 8am-7pm Saturday-Sunday: 11am-4pm

# **STARBUCKS**

Monday-Thursday: 7am-7pm Friday: 7am-5pm Saturday-Sunday: Closed

# **BLAZE PIZZA**

Monday-Thursday: 11am-7pm Friday: 11am-5pm Saturday-Sunday: Closed

#### CHIPOTLE

Monday-Sunday: 10:45am-10pm

# PANERA BREAD

Monday-Friday: 7am-9pm Saturday-Sunday: 8am-8pm

# **HALAL GUYS**

Monday-Thursday: 11am-9pm Friday-Sunday: 11am-7pm

STARSHIP DELIVERY

**GRUBHUB** ORDER AHEAD