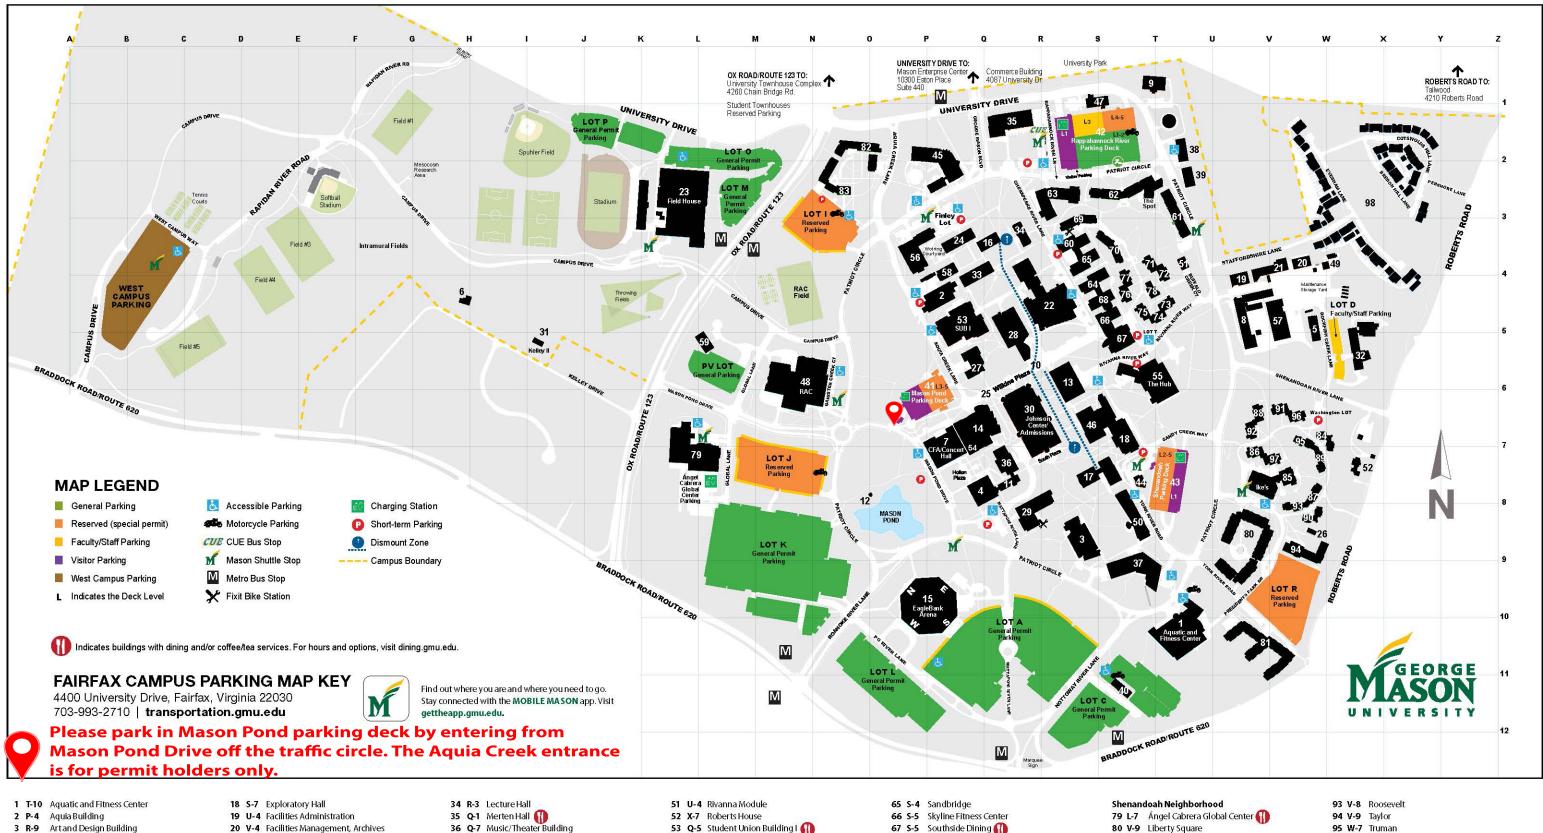

- 3 R-9 Artand Design Building
- 4 Q-8 Buchanan Hall
- 5 W-5 Carow Hall
- 6 H-4 Carty House
- 7 P-7 Center for the Arts/Concert Hall
- 8 V-5 Central Heating and Cooling Plant
- 9 T-1 Child Development Center
- 10 R-6 Clock
- 12 O-8 Cross Cottage
- 13 R-6 David King Hall
- 16 Q-3 East Building
- 11 Q-8 College Hall
- 14 Q-7 de Laski Performing Arts Building
- 15 P-10 EagleBank Arena 🕧
- 17 S-8 Enterprise Hall

- 20 V-4 Facilities Management, Archives
- 21 V-4 Facilities Management, Operations
- 23 K-3 Field House and Module
- 24 Q-3 Finley Building
- 25 Q-6 George Mason Statue and Enslaved People of George Mason Memorial

- 28 Q-5 Horizon Hall
- 30 R-6 Johnson Center/Admissions 🕧
- 31 I-5 Kelley II 10716 Kelley Drive

- 29 R-8 Innovation Hall

- 33 Q-4 Krug Hall

- 22 R-4 Fenwick Library 们

- 26 W-9 Greenhouse
- 27 Q-6 HarrisTheatre

- 32 W-5 Krasnow Institute

- 37 T-9 Nguyen Engineering Building
- 38 T-2 Northeast Module
- 39 T-2 Northeast Module II
- 40 S-11 Nottoway Annex
- 41 P-6 Parking Deck, Mason Pond 42 S-1 Parking Deck, Rappahannock River
- 43 T-8 Parking Deck, Shenandoah 44 S-7 Parking Services
- 45 P-2 Peterson Hall
- 46 S-7 Planetary Hall 47 S-1 Police and Safety Headquarters 48 N-6 Recreation and Athletic Complex (RAC)
- 49 W-4 Recycling Center 50 T-8 Research Hall

- 53 Q-5 Student Union Building I 们
- 54 Q-7 TheaterSpace/BlackBox
- 55 T-6 The Hub
- 56 P-4 Thompson Hall 57 V-5 Warehouse, Customer Service Center
- 58 P-4 WestBuilding
- 59 L-6 West PE Module

## STUDENT HOUSING Rappahannock Neighborhood

- 60 R-3 Blue Ridge 🕧
- 61 T-3 Eastern Shore 62 S-3 Hampton Roads and the Spot 63 R-3 Northern Neck

64 S-4 Piedmont\*/Housing Office

- 67 S-5 Southside Dining
- 68 S-4 Tidewater 69 S-3 Commonwealth
- 70 S-3 Dominion
- The Commons
- 71 T-4 Amherst
- 72 T-4 Brunswick 73 T-5 Carroll
- 74 T-5 Dickenson
- **75 T-5** Essex 76 S-4 Franklin
- **77 S-4** Grayson 78 T-4 Hanover

- 80 V-9 Liberty Square
- 81 V-11 Potomac Heights
- 82 O-2 Rogers 🕧 83 O-2 Whitetop
- Presidents Park
- 84 W-7 Adams 85 V-7 Eisenhower\* and Ike's Diner
- 86 V-7 Harrison
- 87 W-8 Jackson 88 V-6 Jefferson
- 89 W-7 Kennedy
- 90 W-8 Lincoln 91 V-6 Madison

92 V-7 Monroe

- - - Revised 06/2023
- **FACULTY/STAFF HOUSING** 98 X-3 Masonvale

96 W-6 Washington

97 V-7 Wilson

- \*24-hour Residential Desk Stay up to date with construction information
- at building.gmu.edu.